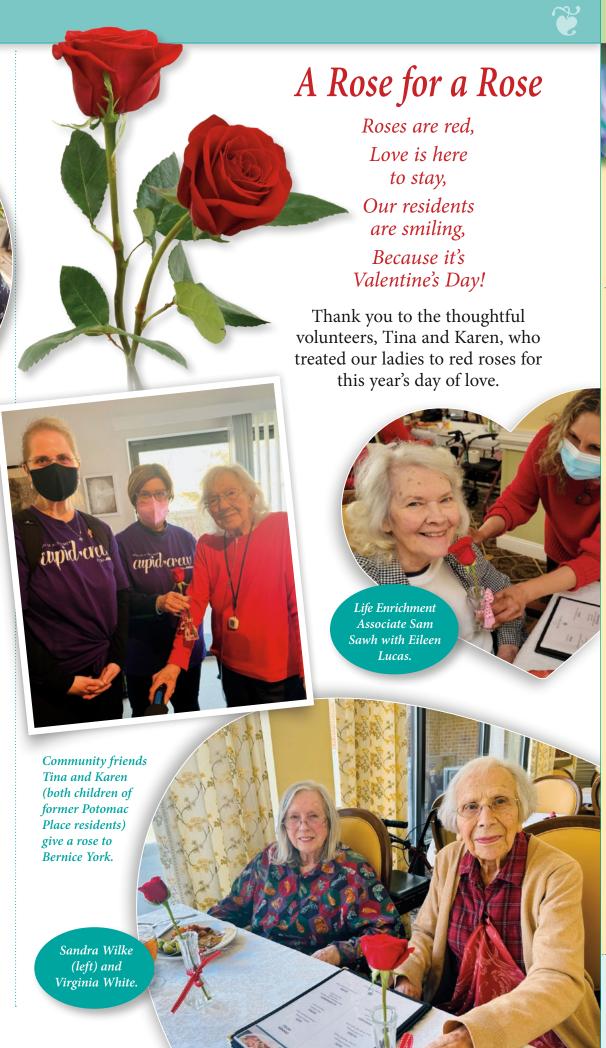

Betty Ann

Dahlke

Karen Allison (far left), Judith Quick, and Freda Howden (right), get a hand from a volunteer