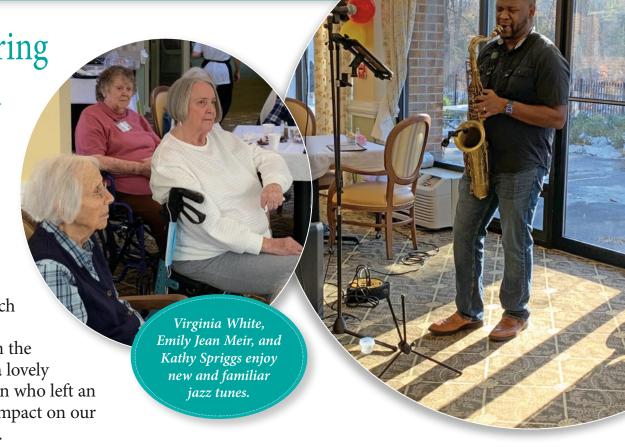

### Tall Oaks Assisted Living

Assisted Living, Memory Care Reston, Virginia • 703-834-9800

Remembering

the Dream

We were humbled as we reflected on Dr. Martin Luther King, Jr.'s legacy on the holiday named in his honor. A special highlight

was a performance by the talented Brach Cobb, who played soulful melodies on the saxophone. It was a lovely celebration of a man who left an amazing, positive impact on our country and hearts.

2133 Montgomery Avenue Woodbridge, VA 22191